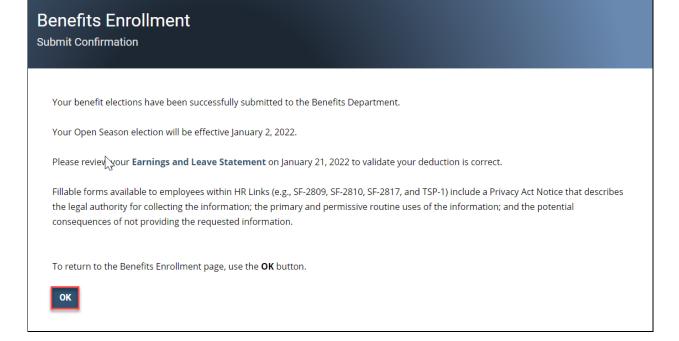

9. A confirmation screen will appear. Select the **OK** button to return to the *Benefits Enrollment* page.